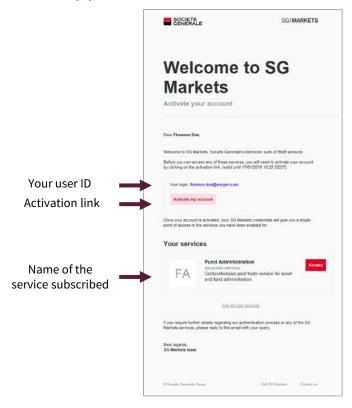

# 1. CONNECTION TO THE SG MARKETS PLATFORM

Reception of the welcome e-mail from the SG Markets platform (\*)

On the first use of the SG Markets platform, you receive a Welcome e-mail with the information to activate your user profile.

# Definition of your password from the SG Markets welcome e-mail

When you have received the welcome e-mail, you click on the into the SG Markets platform.

Activate my account button to choose your password to access SG Markets. This password will allow you to log

The activation link in the e-mail is active for 14 days only. If the link is not active anymore, refer to page 9.