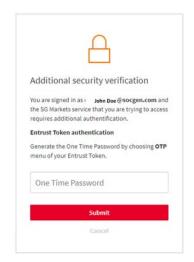

# 3. STRONG AUTHENTICATION CONNECTION

**Step 1**: In **CUSTODY SOLUTIONS**, access to any submenu of the **Transaction** menu

**Step 3:** Use your token to generate your OTP and enter it. Then "Submit".

Step 2: click on the "Use Entrust Token"

**Step 4:** You are led to the transactional page selected.

Any question on your strong authentication, please contact <u>Relation Investisseurs Service</u> service.relationsinvestisseurs@sgss.socgen.com