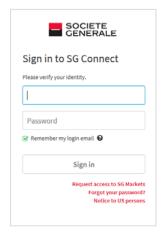

# Definition of your password from the SG Markets welcome e-mail

When you have received the welcome e-mail, you click on the into the SG Markets platform.

Activate my account button to choose your password to access SG Markets. This password will allow you to log

For the next logins, if you log-in from the same workstation, this password will not always be requested to access the platform (the password is saved in your workstation's cookies and will remain stored and active until you change your password, unless your cookies are deleted).

The activation link in the e-mail is active for 14 days only. If the link is not active anymore, refer to page 9.