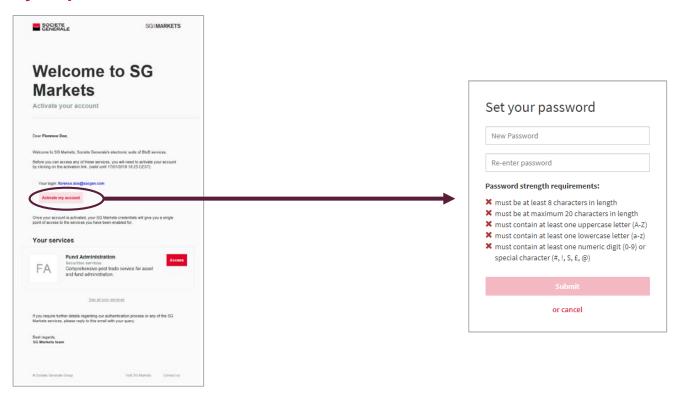

# Definition of your password from the SG Markets welcome e-mail

When you have received the welcome e-mail, you click on the into the SG Markets platform.

Activate my account button to choose your password to access SG Markets. This password will allow you to log

# 4. HOW TO RESET YOUR PASSWORD

If you have forgotten or if you want to change your SG Markets login password.

Under the authentication fields there is a *Forgot your password* link which allows you to request a new e-mail to reset your password.

When you have received the e-mail (on your registered professional e-mail address), click on the password button, and define your new password.