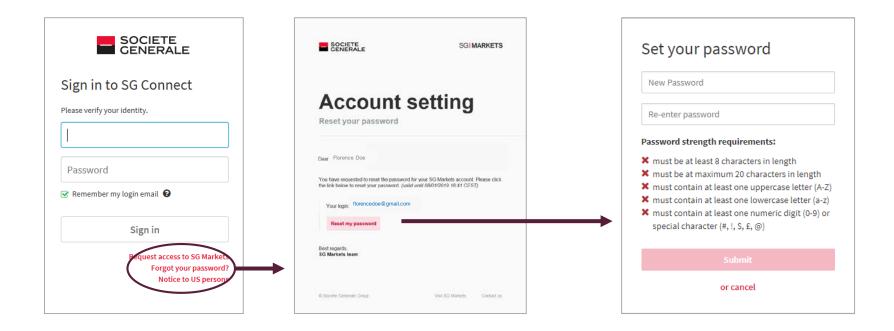

# 4. HOW TO RESET YOUR PASSWORD

If you have forgotten or if you want to change your SG Markets login password.

Under the authentication fields there is a *Forgot your password* link which allows you to request a new e-mail to reset your password.

When you have received the e-mail (on your registered professional e-mail address), click on the password button, and define your new password.