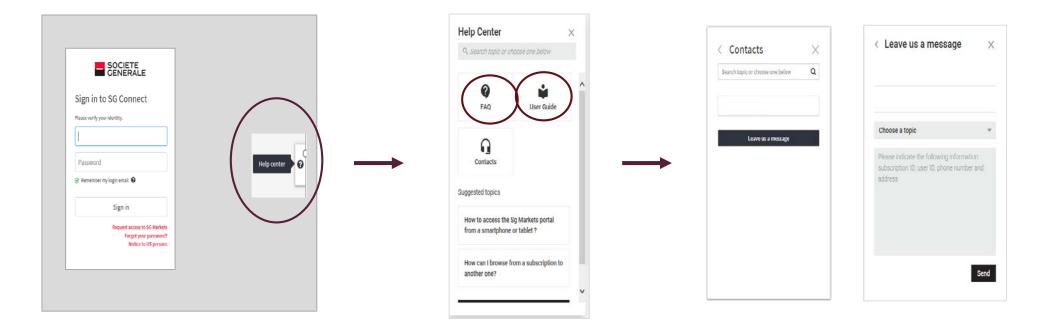

# 4. YOUR ONLINE SUPPORT

For more information about logging, you can use the online contact form in the "Help Center" accessible from the authentication page.