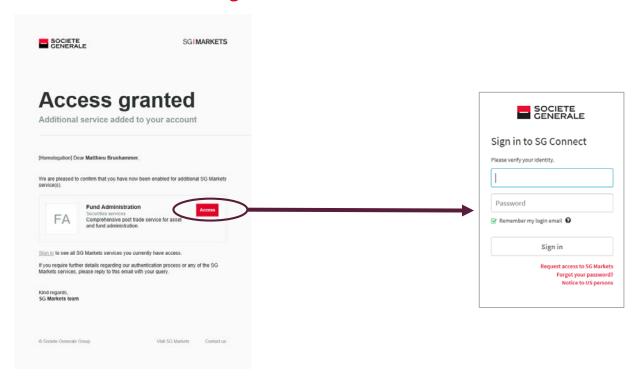

# Access SG Markets from the e-mail « Access granted »

Click on the button. You are directed to SG Markets connection screens (<a href="https://sso.sgmarkets.com">https://sso.sgmarkets.com</a>).

Enter your professional e-mail address and your password to log in.

If you have forgotten your password, please refer to page 11.