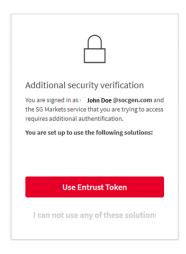

# 3. STRONG AUTHENTICATION CONNECTION

**Step 1**: In **CUSTODY SOLUTIONS**, access to any submenu of the **Transaction** menu

**Step 3:** Use your token to generate your OTP and enter it. Then "Submit".

Step 2: click on the "Use Entrust Token"

**Step 4:** You are led to the transactional page selected.

Any question on your strong authentication, please contact <u>Relation Investisseurs Service</u> service.relationsinvestisseurs@sgss.socgen.com