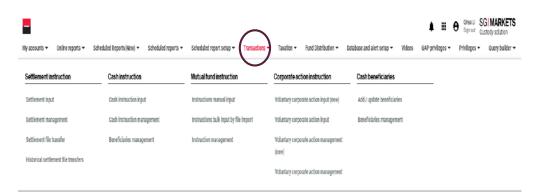

# 3. STRONG AUTHENTICATION CONNECTION

**Step 1**: In **CUSTODY SOLUTIONS**, access to any submenu of the **Transaction** menu

**Step 3:** Use your token to generate your OTP and enter it. Then "Submit".

Step 2: click on the "Use Entrust Token"

**Step 4:** You are led to the transactional page selected.

Any question on your strong authentication, please contact <u>Relation Investisseurs Service</u> service.relationsinvestisseurs@sgss.socgen.com